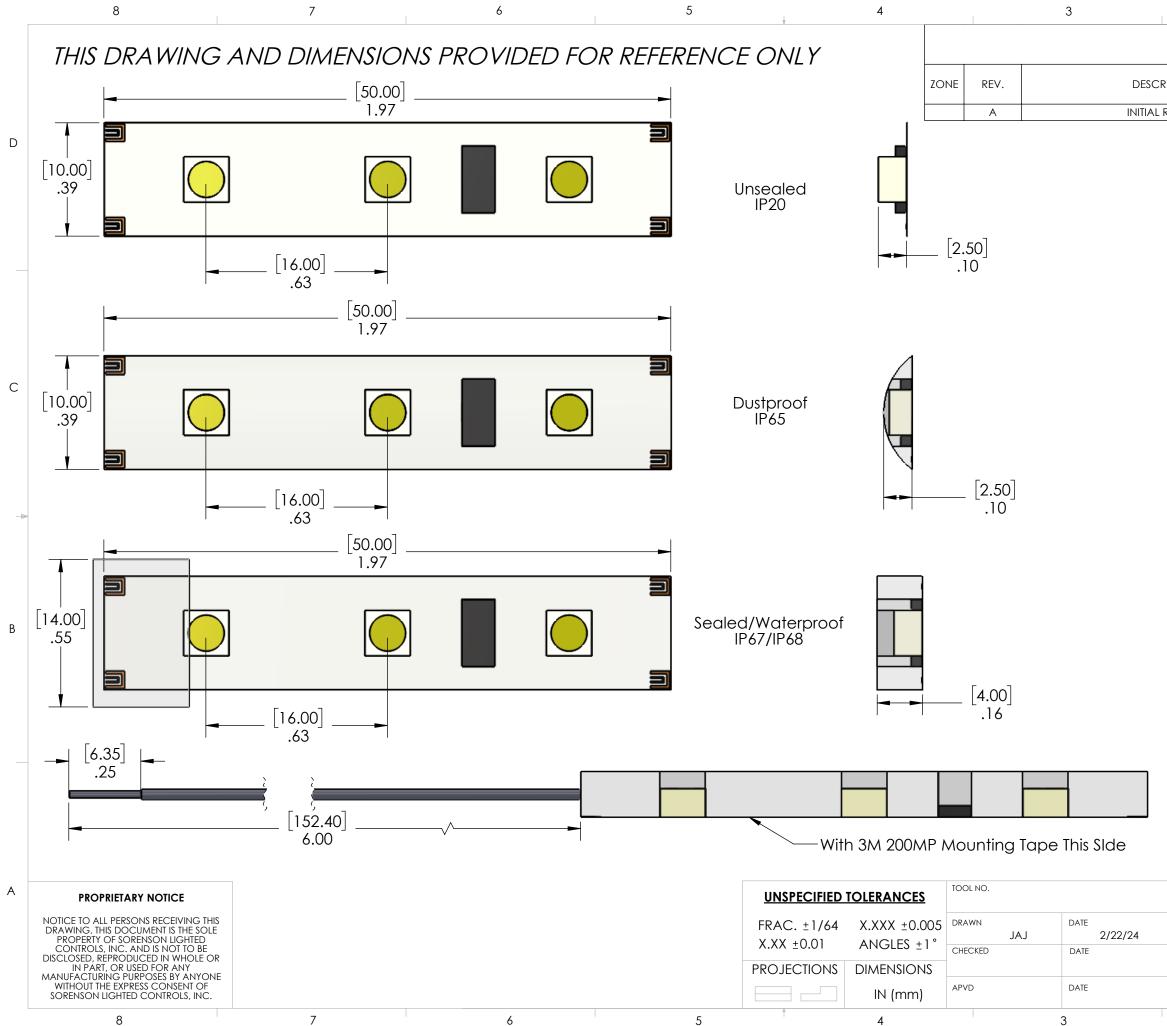

| 2                                                                                                                                     | I               | 1            |
|---------------------------------------------------------------------------------------------------------------------------------------|-----------------|--------------|
| REVISIONS                                                                                                                             |                 |              |
| RIPTION                                                                                                                               | DATE            | APPROVED     |
| RELEASE                                                                                                                               | 2/22/2024       | JAKE JANOSO  |
|                                                                                                                                       |                 | D            |
|                                                                                                                                       |                 | C            |
| Standard length per reel is 5M (16 ft)<br>300 LED's per reel (5050)<br>Wire Gauge: 20 Ga                                              |                 |              |
| Depending Voltage: 12VDC+/- 5%<br>Power: 72 Watts<br>Conditions: Outdoor or Indoor<br>PCB: Flexible<br>Viewing Angle: 120-160 Degrees |                 |              |
| Max Current: 6 Amps @ 12V Per reel<br>Cut Spec: 3 LED's per 50mm<br>Temp Range: -45 C TO + 85 C                                       |                 |              |
| SORENSON LIGHTED CONTROLS, INC.<br>100 Shield Street - West Hartford, CT 06110                                                        |                 |              |
| TITLE A                                                                                                                               |                 |              |
| SIZE DWG. NO.                                                                                                                         |                 | REV          |
| USED ON                                                                                                                               | SERIES<br>SCALE | SHEET 1 OF 1 |
| 2                                                                                                                                     | 3:1             | 1            |